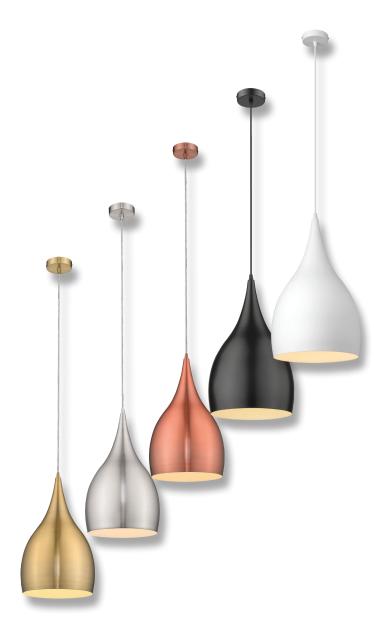

## Description

Jade metal pendant series offers a contemporary minimalist feel, suitable for hallways, breakfast bench, bedrooms, living rooms, as well as cafes and bars.Available with matching suspension, ceiling canopy, and choice of Brushed Brass, Brushed Copper, Brushed Nickel, Matt Black and Satin White shades.

## Diagrams / Additional

| Item No. | Variant | Colour Finish  |
|----------|---------|----------------|
| JADE-240 | 31417   | Brushed Brass  |
|          | 31418   | Brushed Copper |
|          | 31419   | Brushed Nickel |
|          | 31420   | Black          |
|          | 31421   | White          |