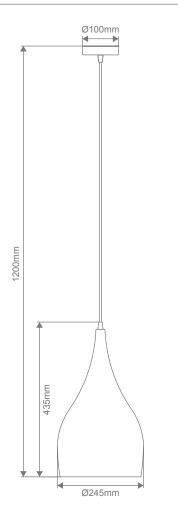

## Diagrams / Additional

| Item No. | Variant | Colour Finish  |
|----------|---------|----------------|
| JADE-240 | 31417   | Brushed Brass  |
|          | 31418   | Brushed Copper |
|          | 31419   | Brushed Nickel |
|          | 31420   | Black          |
|          | 31421   | White          |